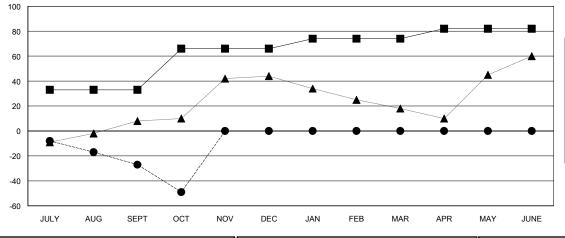

## GOALS AND ACTUAL MEMBERS CUMULATIVE

| DROPPED CLUBS: 0 |    |
|------------------|----|
| DROPPED MEMBERS  |    |
| DECEASED         | 13 |
| CLUB CANCELLED   | 0  |
| OTHER            | 68 |
| TOTAL            | 81 |