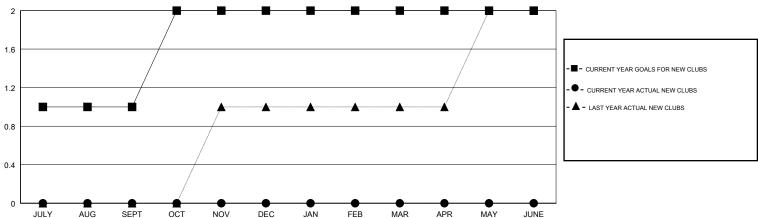

| 1             | 0         | 0             | JULY/AUG/SEPT         | 33                        | 24                      | 51                                           |
| OCT/NOV/DEC           | 1             | 0         | 0             | OCT/NOV/DEC           | 33                        | 8                       | 30                                           |
| JAN/FEB/MAR           | 0             | 0         | 0             | JAN/FEB/MAR           | 8                         | 0                       | 0                                            |
| APR/MAY/JUNE          | 0             | 0         | 0             | APR/MAY/JUNE          | 8                         | 0                       | 0                                            |

## GOALS AND ACTUAL NEW CLUBS CUMULATIVE



## GOALS AND ACTUAL MEMBERS CUMULATIVE





| DROPPED CLUBS: 0 |    |
|------------------|----|
| DROPPED MEMBERS  |    |
| DECEASED         | 13 |
| CLUB CANCELLED   | 0  |
| OTHER            | 68 |
| TOTAL            | 81 |

| 15 CLUBS OF 50 ADDED 1 OR MORE |  |
|--------------------------------|--|
| NEW MEMBERS                    |  |
|                                |  |
|                                |  |
|                                |  |

| Women Percentage Fiscal Year Goal: 359 |
|----------------------------------------|
| TOTAL FAMILY UNIT MEMBERS              |

**GENDER DISTRIBUTION** 

MALE FEMALE

TOTAL FAMILY UNIT MEMBERS 256

FAMILY MEMBERS PAYING HALF
DUES 132

803 (67.25%)

391 (32.75%)

CLICK HERE FOR CUMULATIVE

MEMBERSHIP DATA